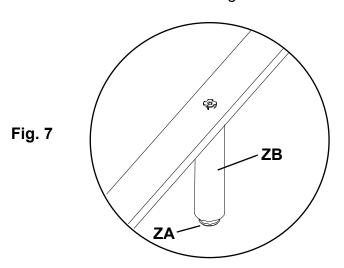

7. Adjust the Adjustable Glides with Hex Nut (ZA) on the Assembled Feet (ZB) so the Glides just touch the floor, making sure the Assembled Feet bear weight.