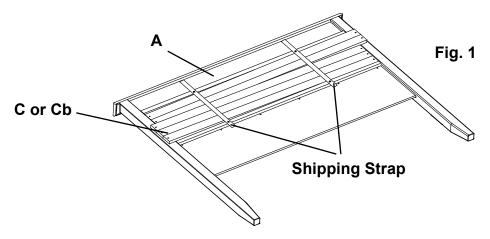

#### Tools Required: Z Hex Wrench (provided) and Phillips Screwdriver

1. Remove the Slats (C or Cb) from the back of the Headboard (A) as seen in Figure 1 and place them off to the side.

2. Using the Hex Wrench (ZF) provided, attach the Side Rails (Ge) to the Headboard (A) with four 1/4" x1/2" Hex Bolts (H) and 1/4" Lock Washers (J) as shown in Figures 2 and 2a.