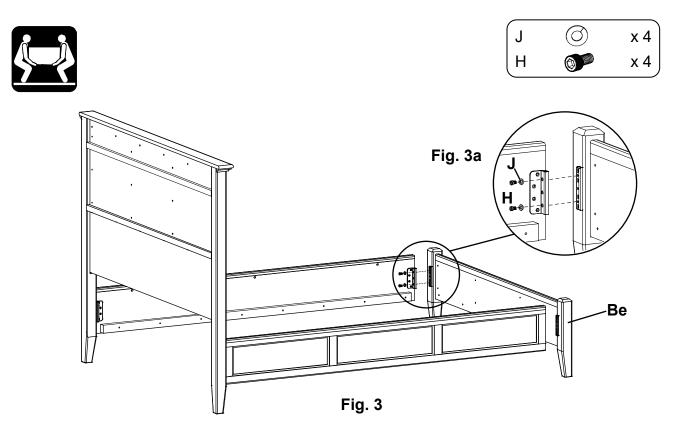

Assembly Instructions

3. Using the Hex Wrench (ZF) provided, attach the Footboard (Be) to the Side Rails with four 1/4" x1/2" Hex Bolts (H) and 1/4" Lock Washers (J) as shown in Figures 3 and 3a.

4. Attach an Assembled Foot (ZB) to four of the five Slats (C or Cb) as shown in Figure 4.