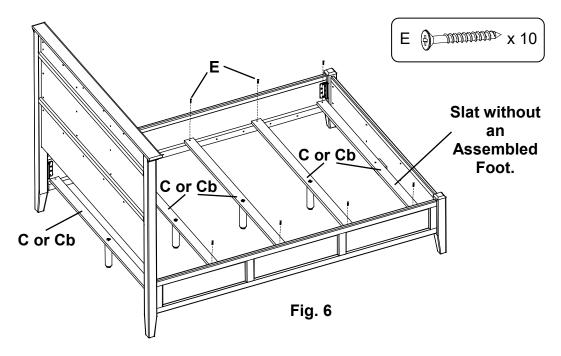

Assembly Instructions

5.

Place the bed at its final location.

6. Position the Slats (C or Cb) on the bottom edges of the rails and place the slat without the Assembled Foot nearest to the Footboard. Attach with #8 x 1-1/4" Black Screws (E). See Figure 6.