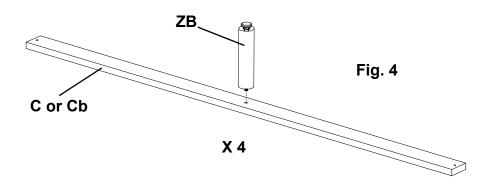

Assembly Instructions

3. Using the Hex Wrench (ZF) provided, attach the Footboard (Be) to the Side Rails with four 1/4" x1/2" Hex Bolts (H) and 1/4" Lock Washers (J) as shown in Figures 3 and 3a.

4. Attach an Assembled Foot (ZB) to four of the five Slats (C or Cb) as shown in Figure 4.