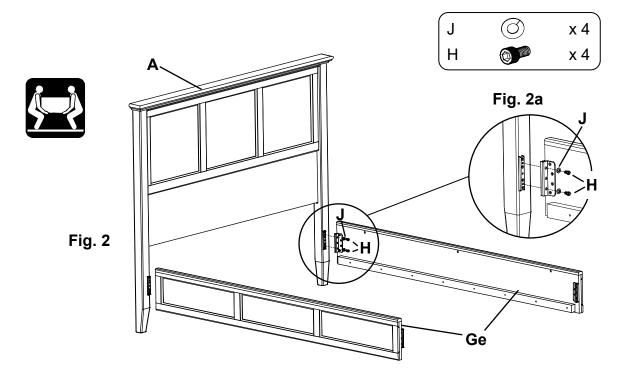

#### Tools Required: Z Hex Wrench (provided) and Phillips Screwdriver

1. Remove the Slats (C or Cb) from the back of the Headboard (A) as seen in Figure 1 and place them off to the side.

2. Using the Hex Wrench (ZF) provided, attach the Side Rails (Ge) to the Headboard (A) with four 1/4" x1/2" Hex Bolts (H) and 1/4" Lock Washers (J) as shown in Figures 2 and 2a.