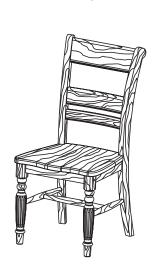

**Modern Mission Chair** 2pk with Wood Seats

Model #

2707AFGAC **Avignon Chair 2pk** with Wood Seats

> Model# **2708AFGAC** Wessex Chair 2pk with Wood Seats