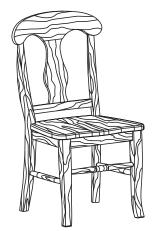

## Alder Dining Chairs

(Glazed Antique Cherry Finish)

2702AFGAC **Bordeaux Chair 2pk** 

Model # with Wood Seats

Model #

2704AFGAC **Chateau Chair 2pk** with Wood Seats

Model #

**2706AFGAC** 