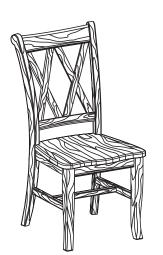

**Modern Mission Chair** 2pk with Wood Seats

Model #

2707AFGAC **Avignon Chair 2pk** with Wood Seats

> Model# **2708AFGAC** Wessex Chair 2pk with Wood Seats