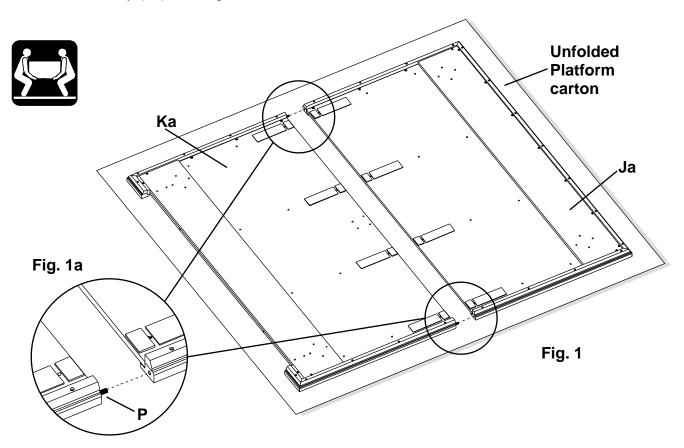

1. Open and unfold the Platform Kit carton in the approximate location where the bed will be placed. This will help protect the flooring and the faces of the platform components. Place the Headboard Platform Assembly (Ka) face down in the approximate location where the headboard will be located with the inside edge facing the End Platform Assembly (Ja). Align the Dowels (P) in the edge of the Headboard Platform Assembly (Ka) with the holes in the edge of the End Platform Assembly (Ja) see Figures 1 and 1a.