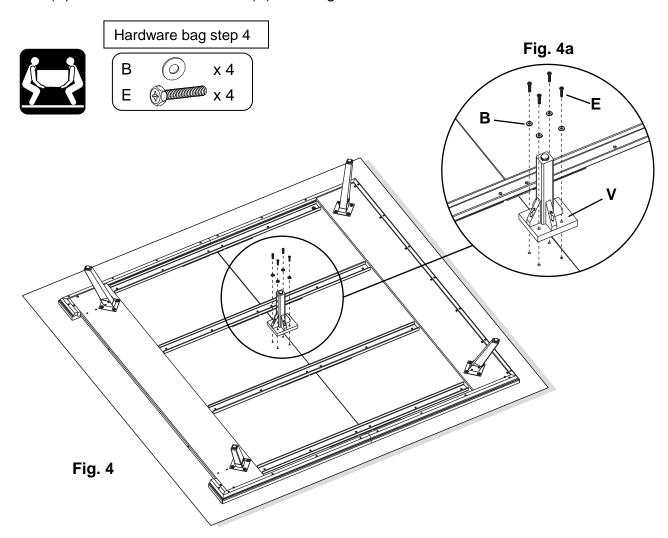

Assembly Instructions

This assembly requires two people.

4. The attachment of the Center Foot Assembly (V) is optional if there is no need for extra support beyond the 850 lbs. weight limit. The addition of the foot will reduce the flex built into the design of the bed and provide more support. To attach the Center Foot Assembly (V) align the block over the four holes in the Headboard Platform Assembly (Ka). Attach with 1/4" X 35mm Hex Bolts (E) and 18mm Flat washers (B). See Figures 4 and 4a.