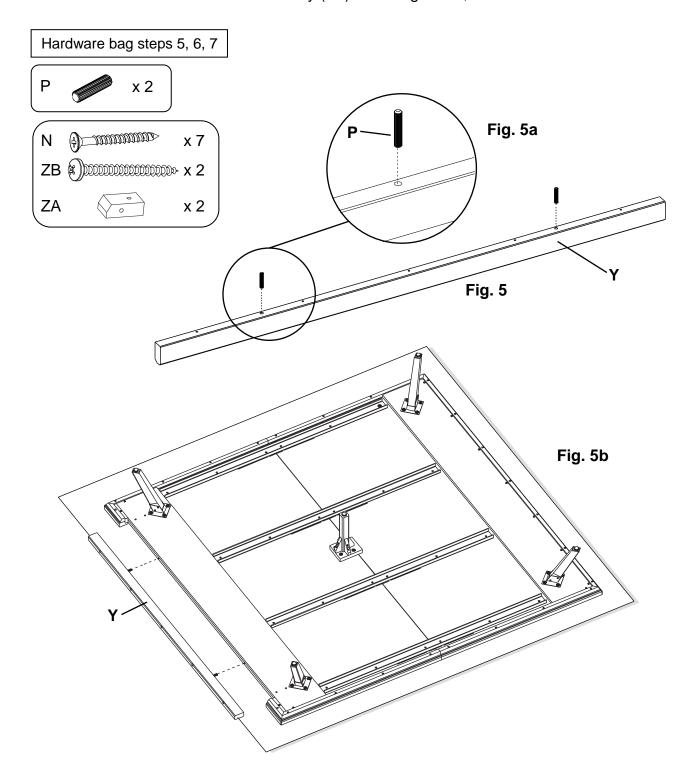

Assembly Instructions

This assembly requires two people.

5. Place two Wooden Dowels (P) into the Filler Strip (Y). Gently hammer in the dowels so that they are entirely seated in the wood. Insert the dowels of the Filler Strip assembly (Y) into the dowel holes of the Headboard Platform Assembly (Ka). See Figures 5, 5a and 5b.