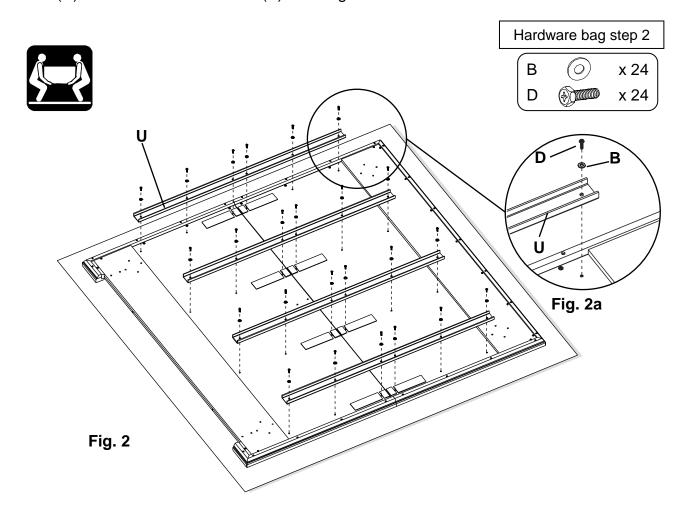

Assembly Instructions

This assembly requires two people.

2. Slide the two sections together so that the flat edges touch as shown in Figure 2. Using the hardware from the #3803 Connector Kit, place the 1500mm Channels (U) on the Platform and align over the predrilled holes in the platform. Attach the Channels (U) with 1/4" X 22mm Hex Bolts (D) and 18mm Flat Washers (B). See Figures 2 and 2a.