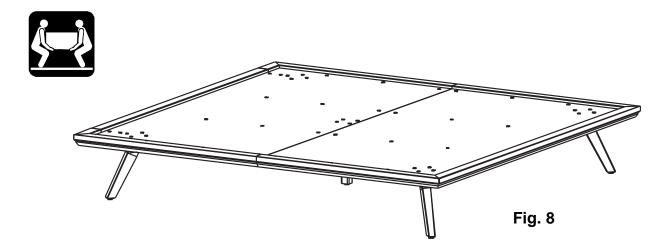

Assembly Instructions

This assembly requires two people.

8. CAUTION NEEDED: Flip the Platform Assembly over onto the feet. Use extreme care not to bump into light fixtures, ceiling fans, walls, ceiling, or other objects in the room. Protect the corners of the Platform. Do not apply force to the Foot Assemblies (Q). Carefully slide the Platform carton out from beneath the Platform Assembly and recycle or discard. See Figure 8.