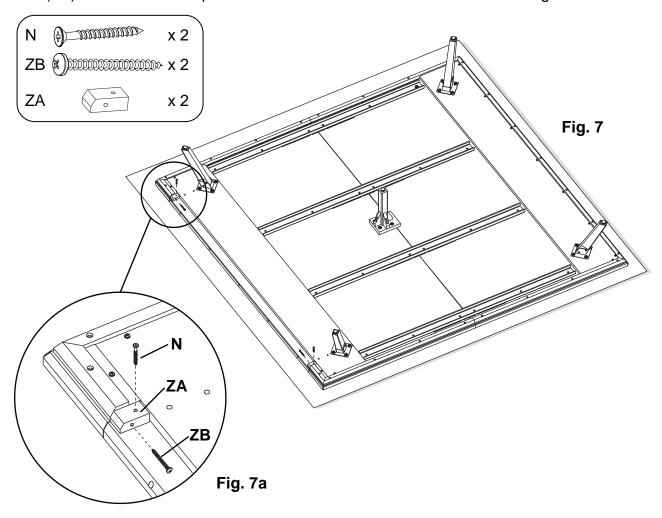

Assembly Instructions

This assembly requires two people.

7. Place the Cleat (ZA) onto the filler strip assembly, aligning with the pre-drilled holes. Secure each cleat with one 1-5/8" Black Screw (N) placed into the top of the cleat and one 2" Pan Head Screw (ZB) screwed into the pre-drilled hole on the side of each cleat. See Figures 7 and 7a.