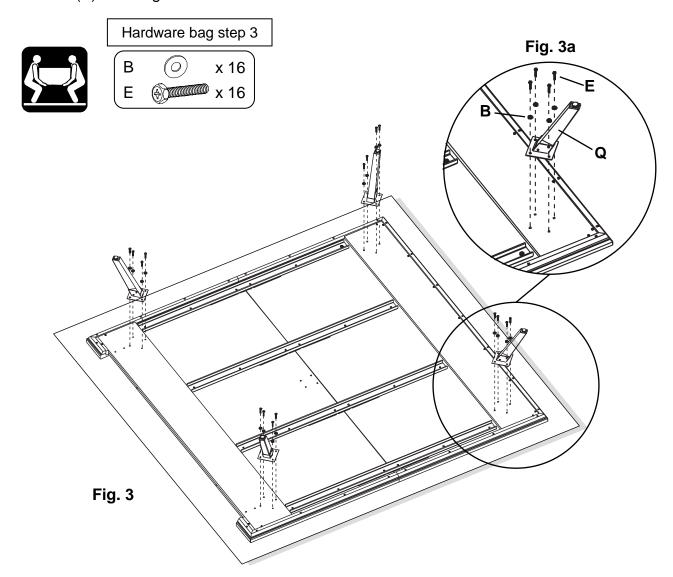

Assembly Instructions

This assembly requires two people.

3. Place the Foot Assemblies (Q) onto the Platform Assembly so that the holes in the metal brackets align over the predrilled holes. The legs should angle outward toward the corner of the platform. Attach the Foot Assemblies (Q) with 1/4" X 35mm Hex Bolts (E) and 18mm Flat washers (B). See Figures 3 and 3a.