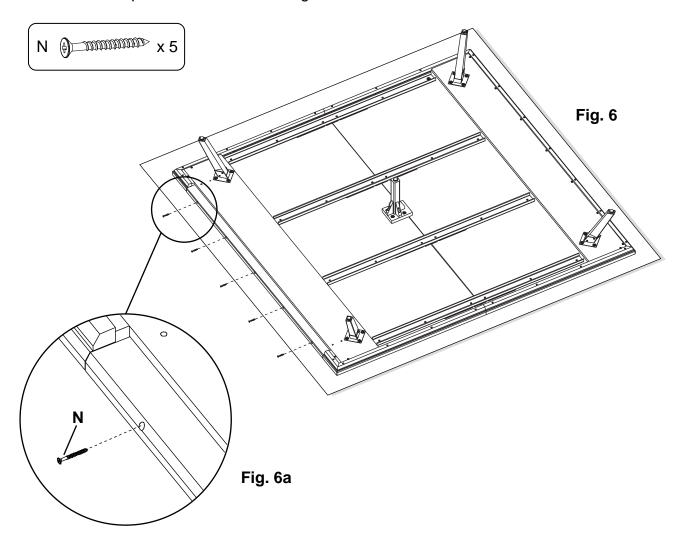

Assembly Instructions

This assembly requires two people.

6. Attach the Filler Strip (Y) to the Headboard Platform Assembly with five 1-5/8" Black Screws (N) screwed into the pre-drilled holes. See Figures 6 and 6a.